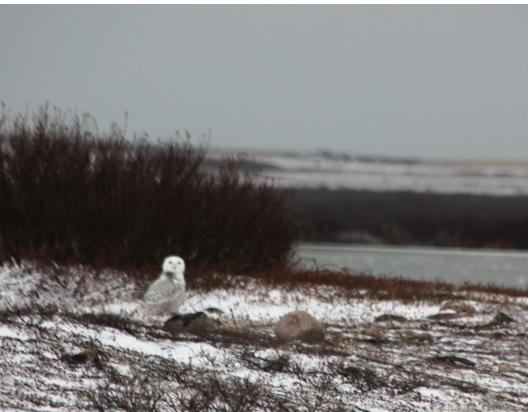

October 16, 2015 Gigi, Linda and I journeyed to Churchill, Manitoba and saw two polar bears roaming freely in their natural habitat. Yes they were very far away and our pictures aren't perfect but we saw them and have pictures of them. Wow!! We also saw a wonderful Snowy Owl and got pretty fair pictures of him. We visited the Human Rights Museum in Winnipeg on the way home. The building and especially what was represented there was wonderful!