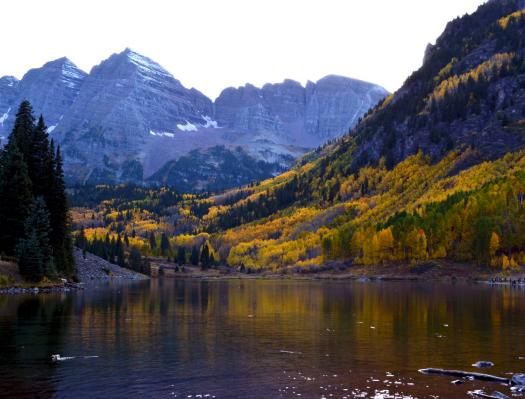

Maroon Bells and Polar Bears Fall 2015

Late September, 2015 Linda and I drove through the Rocky Mt. NP. Then we drove across Independence Pass on our way to the Maroon Bells. We visited the Bells in the early evening, early morning and afternoon. The colors continually changed and sunset was very beautiful and colorful. We drove home and stopped at the Royal Gorge.