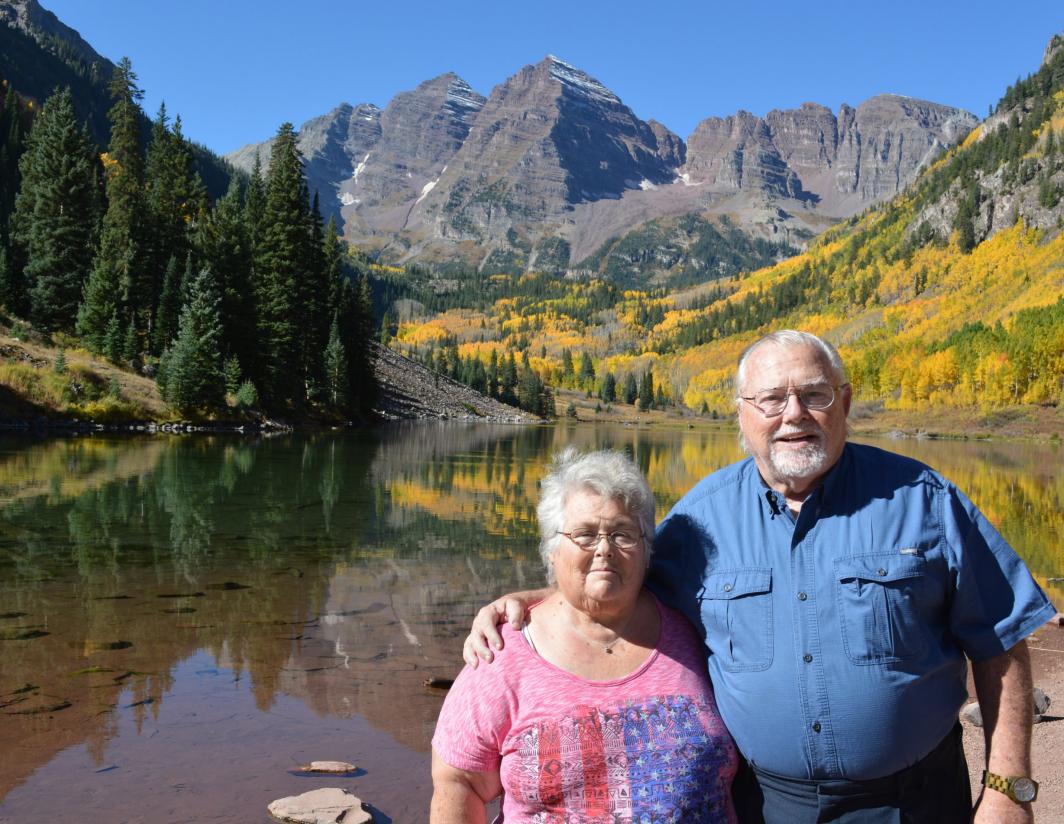

Maroon Bells and Polar Bears Fall 2015

Late September, 2015 Linda and I drove through the Rocky Mt. NP. Then we drove across Independence Pass on our way to the Maroon Bells. We visited the Bells in the early evening, early morning and afternoon. The colors continually changed and sunset was very beautiful and colorful. We drove home and stopped at the Royal Gorge.