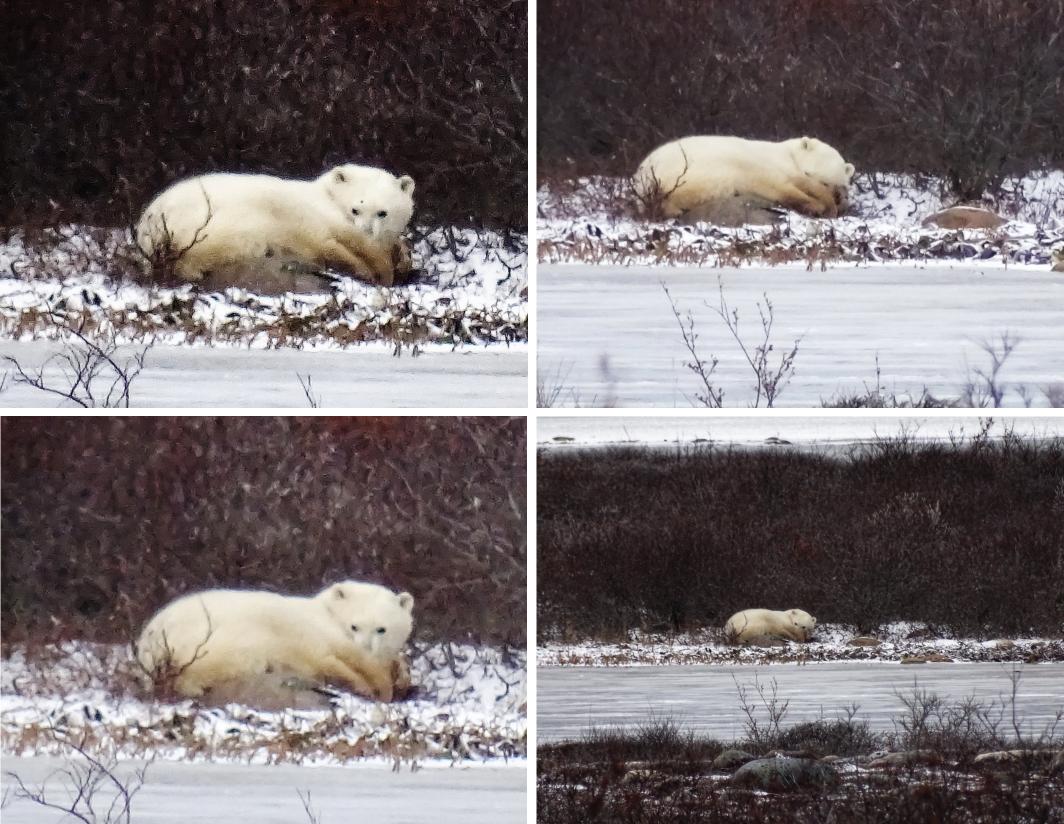

October 16, 2015 Gigi, Linda and I journeyed to Churchill, Manitoba and saw two polar bears roaming freely in their natural habitat. Yes they were very far away and our pictures aren't perfect but we saw them and have pictures of them. Wow!! We also saw a wonderful Snowy Owl and got pretty fair pictures of him. We visited the Human Rights Museum in Winnipeg on the way home. The building and especially what was represented there was wonderful!