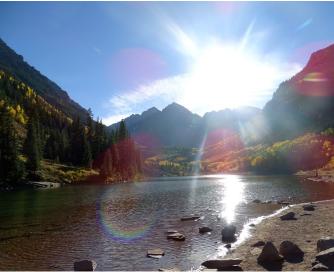

Maroon Bells and Polar Bears Fall 2015

Late September, 2015 Linda and I drove through the Rocky Mt. NP. Then we drove across Independence Pass on our way to the Maroon Bells. We visited the Bells in the early evening, early morning and afternoon. The colors continually changed and sunset was very beautiful and colorful. We drove home and stopped at the Royal Gorge.