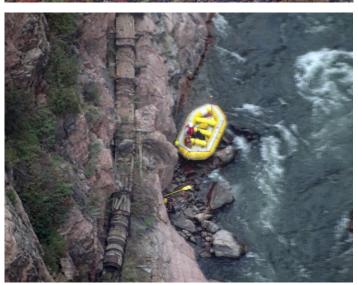

Maroon Bells and Polar Bears Fall 2015

Late September, 2015 Linda and I drove through the Rocky Mt. NP. Then we drove across Independence Pass on our way to the Maroon Bells. We visited the Bells in the early evening, early morning and afternoon. The colors continually changed and sunset was very beautiful and colorful. We drove home and stopped at the Royal Gorge.