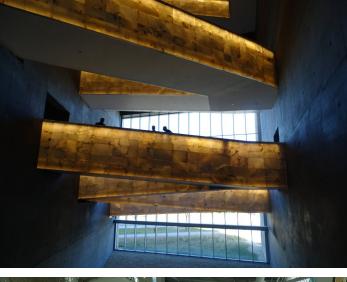

October 16, 2015 Gigi, Linda and I journeyed to Churchill, Manitoba and saw two polar bears roaming freely in their natural habitat. Yes they were very far away and our pictures aren't perfect but we saw them and have pictures of them. Wow!! We also saw a wonderful Snowy Owl and got pretty fair pictures of him. We visited the Human Rights Museum in Winnipeg on the way home. The building and especially what was represented there was wonderful!