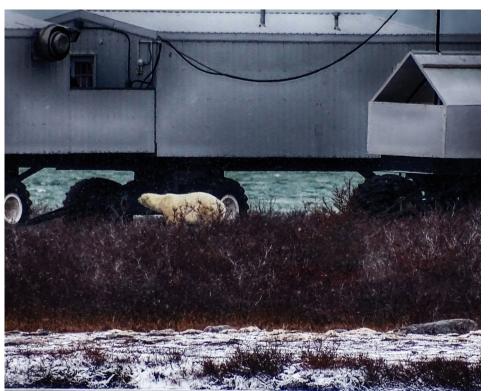

October 16, 2015 Gigi, Linda and I journeyed to Churchill, Manitoba and saw two polar bears roaming freely in their natural habitat. Yes they were very far away and our pictures aren't perfect but we saw them and have pictures of them. Wow!! We also saw a wonderful Snowy Owl and got pretty fair pictures of him. We visited the Human Rights Museum in Winnipeg on the way home. The building and especially what was represented there was wonderful!