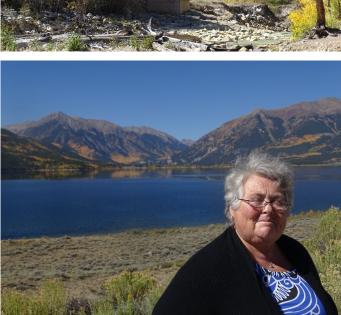

Maroon Bells and Polar Bears Fall 2015

Late September, 2015 Linda and I drove through the Rocky Mt. NP. Then we drove across Independence Pass on our way to the Maroon Bells. We visited the Bells in the early evening, early morning and afternoon. The colors continually changed and sunset was very beautiful and colorful. We drove home and stopped at the Royal Gorge.