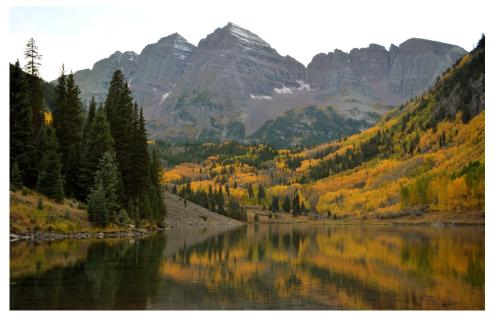

Maroon Bells and Polar Bears Fall 2015

Late September, 2015 Linda and I drove through the Rocky Mt. NP. Then we drove across Independence Pass on our way to the Maroon Bells. We visited the Bells in the early evening, early morning and afternoon. The colors continually changed and sunset was very beautiful and colorful. We drove home and stopped at the Royal Gorge.