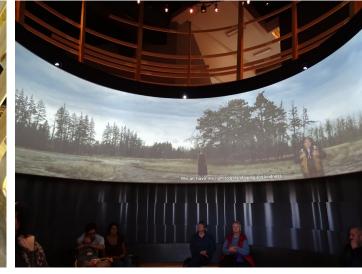

October 16, 2015 Gigi, Linda and I journeyed to Churchill, Manitoba and saw two polar bears roaming freely in their natural habitat. Yes they were very far away and our pictures aren't perfect but we saw them and have pictures of them. Wow!! We also saw a wonderful Snowy Owl and got pretty fair pictures of him. We visited the Human Rights Museum in Winnipeg on the way home. The building and especially what was represented there was wonderful!