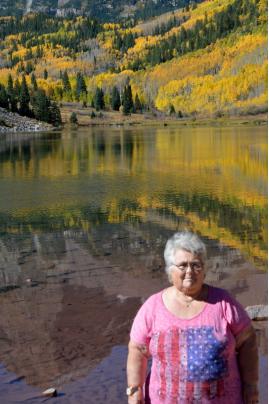

Maroon Bells and Polar Bears Fall 2015

Late September, 2015 Linda and I drove through the Rocky Mt. NP. Then we drove across Independence Pass on our way to the Maroon Bells. We visited the Bells in the early evening, early morning and afternoon. The colors continually changed and sunset was very beautiful and colorful. We drove home and stopped at the Royal Gorge.