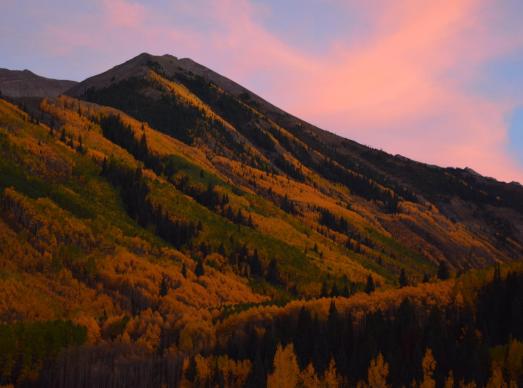

Maroon Bells and Polar Bears Fall 2015

Late September, 2015 Linda and I drove through the Rocky Mt. NP. Then we drove across Independence Pass on our way to the Maroon Bells. We visited the Bells in the early evening, early morning and afternoon. The colors continually changed and sunset was very beautiful and colorful. We drove home and stopped at the Royal Gorge.