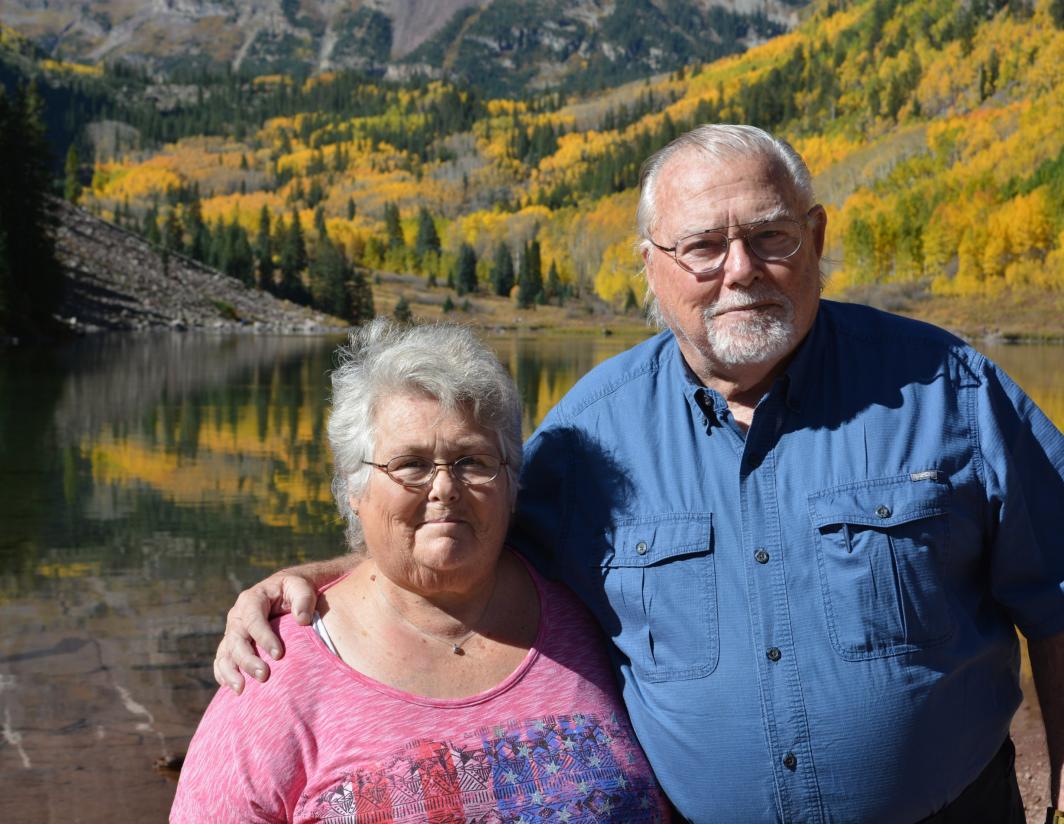

Maroon Bells and Polar Bears Fall 2015

Late September, 2015 Linda and I drove through the Rocky Mt. NP. Then we drove across Independence Pass on our way to the Maroon Bells. We visited the Bells in the early evening, early morning and afternoon. The colors continually changed and sunset was very beautiful and colorful. We drove home and stopped at the Royal Gorge.