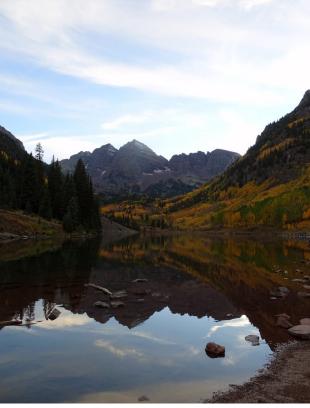

Maroon Bells and Polar Bears Fall 2015

Late September, 2015 Linda and I drove through the Rocky Mt. NP. Then we drove across Independence Pass on our way to the Maroon Bells. We visited the Bells in the early evening, early morning and afternoon. The colors continually changed and sunset was very beautiful and colorful. We drove home and stopped at the Royal Gorge.