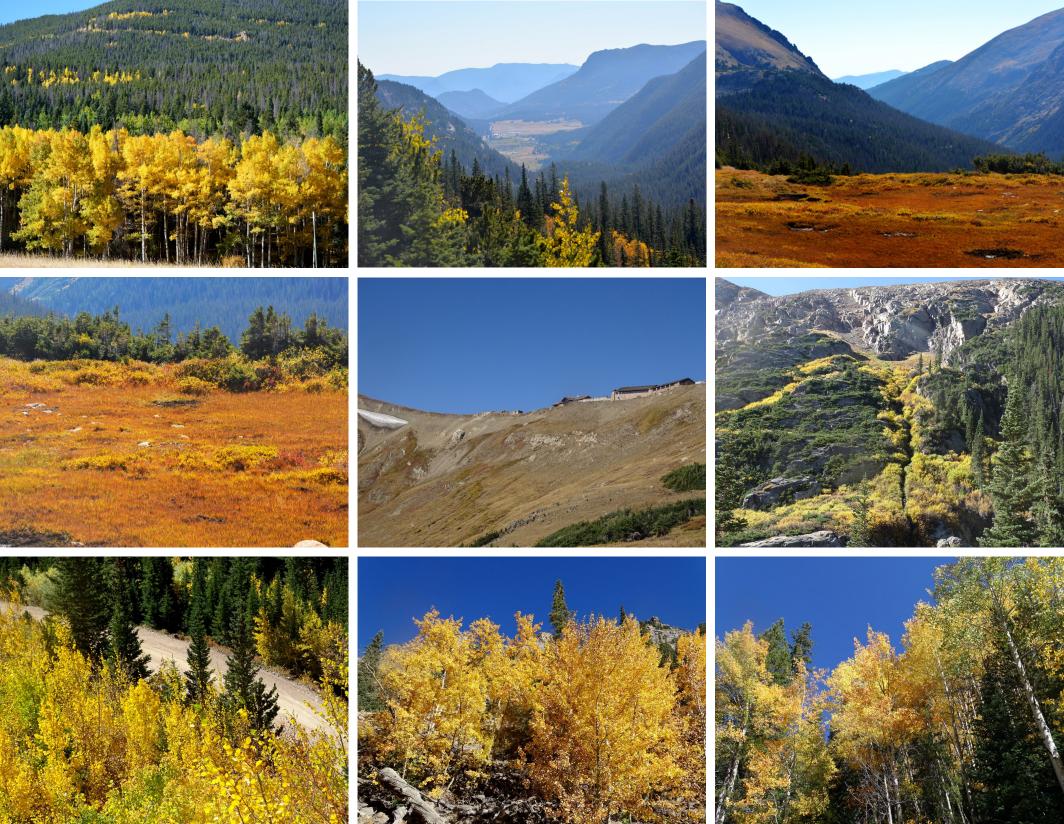

Maroon Bells and Polar Bears Fall 2015

Late September, 2015 Linda and I drove through the Rocky Mt. NP. Then we drove across Independence Pass on our way to the Maroon Bells. We visited the Bells in the early evening, early morning and afternoon. The colors continually changed and sunset was very beautiful and colorful. We drove home and stopped at the Royal Gorge.