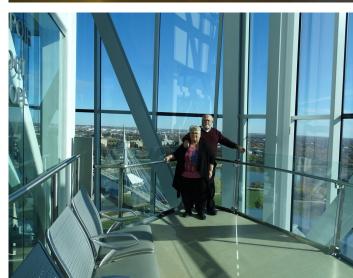

October 16, 2015 Gigi, Linda and I journeyed to Churchill, Manitoba and saw two polar bears roaming freely in their natural habitat. Yes they were very far away and our pictures aren't perfect but we saw them and have pictures of them. Wow!! We also saw a wonderful Snowy Owl and got pretty fair pictures of him. We visited the Human Rights Museum in Winnipeg on the way home. The building and especially what was represented there was wonderful!