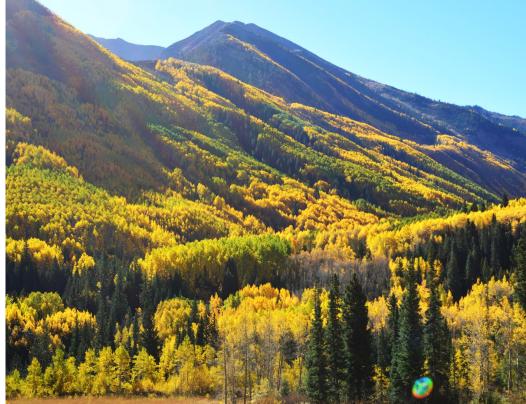

Maroon Bells and Polar Bears Fall 2015

Late September, 2015 Linda and I drove through the Rocky Mt. NP. Then we drove across Independence Pass on our way to the Maroon Bells. We visited the Bells in the early evening, early morning and afternoon. The colors continually changed and sunset was very beautiful and colorful. We drove home and stopped at the Royal Gorge.