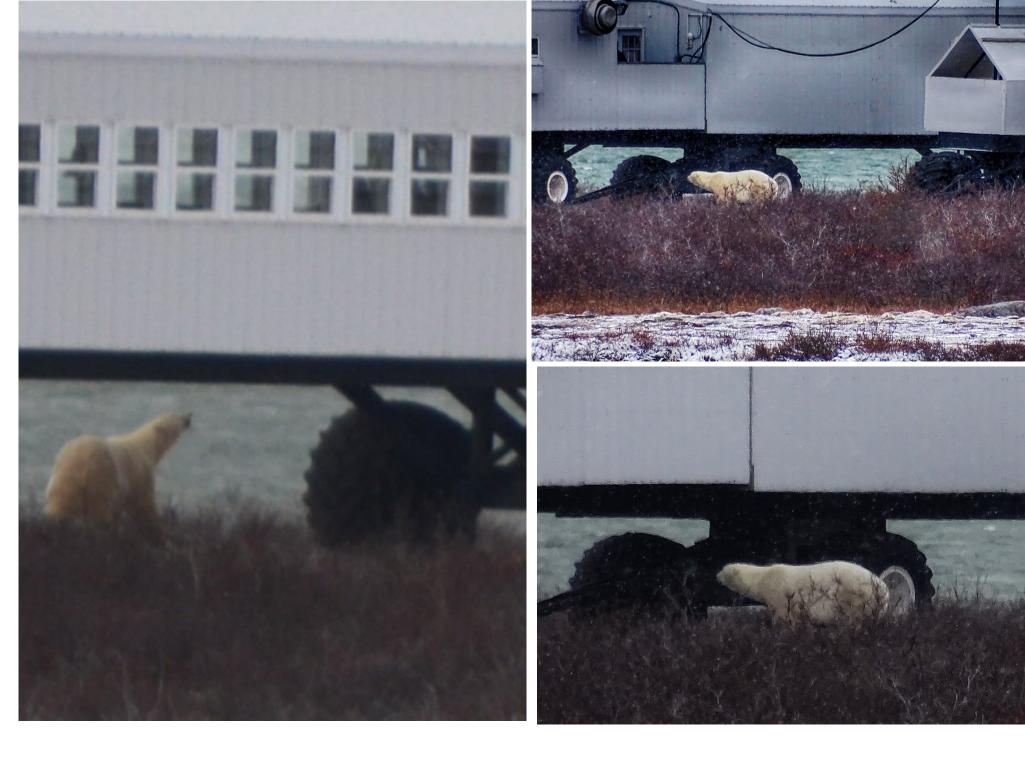

October 16, 2015 Gigi, Linda and I journeyed to Churchill, Manitoba and saw two polar bears roaming freely in their natural habitat. Yes they were very far away and our pictures aren't perfect but we saw them and have pictures of them. Wow!! We also saw a wonderful Snowy Owl and got pretty fair pictures of him. We visited the Human Rights Museum in Winnipeg on the way home. The building and especially what was represented there was wonderful!