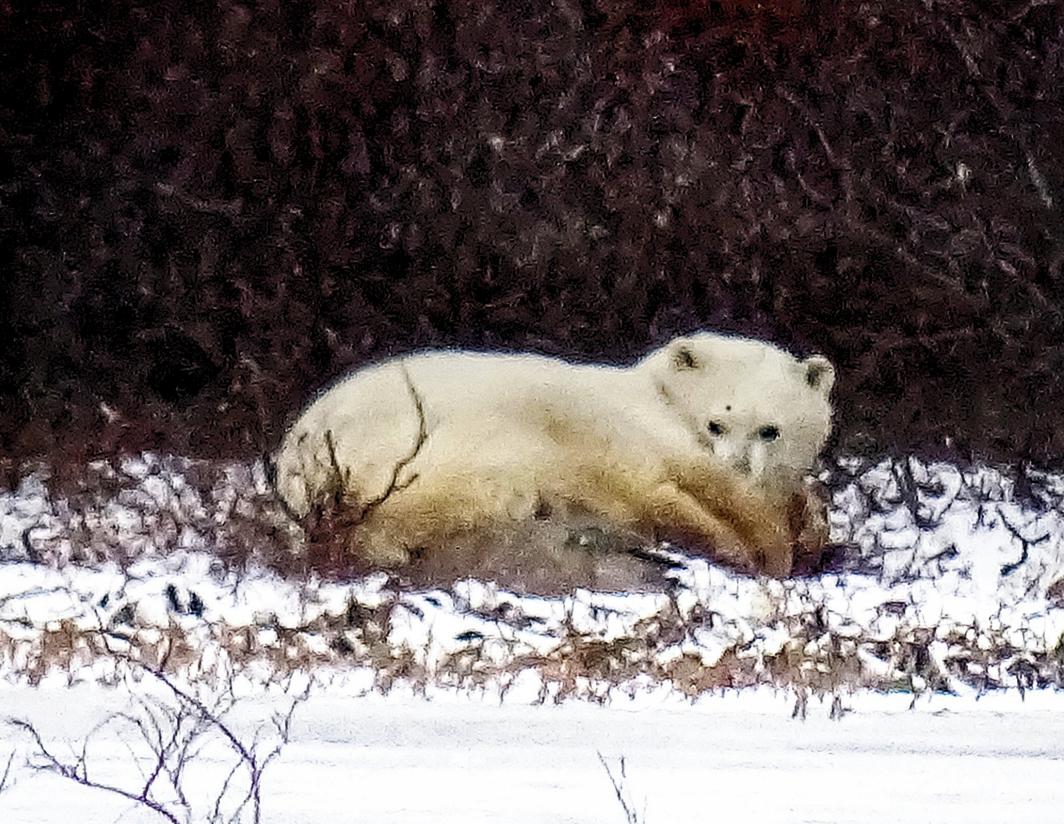

October 16, 2015 Gigi, Linda and I journeyed to Churchill, Manitoba and saw two polar bears roaming freely in their natural habitat. Yes they were very far away and our pictures aren't perfect but we saw them and have pictures of them. Wow!! We also saw a wonderful Snowy Owl and got pretty fair pictures of him. We visited the Human Rights Museum in Winnipeg on the way home. The building and especially what was represented there was wonderful!