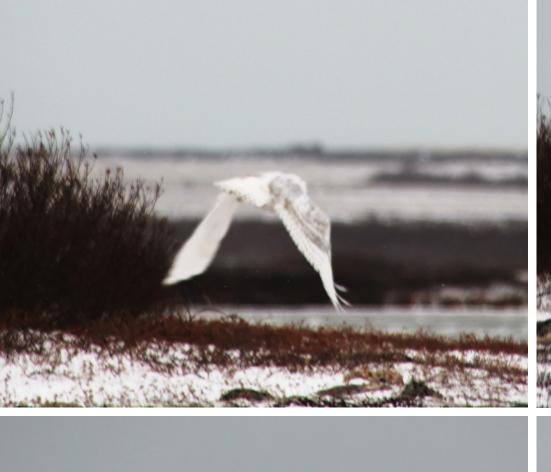

October 16, 2015 Gigi, Linda and I journeyed to Churchill, Manitoba and saw two polar bears roaming freely in their natural habitat. Yes they were very far away and our pictures aren't perfect but we saw them and have pictures of them. Wow!! We also saw a wonderful Snowy Owl and got pretty fair pictures of him. We visited the Human Rights Museum in Winnipeg on the way home. The building and especially what was represented there was wonderful!