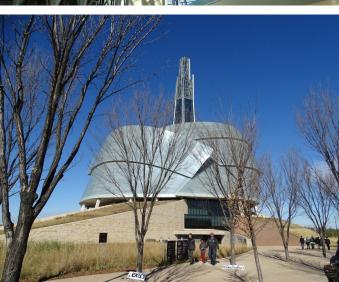

October 16, 2015 Gigi, Linda and I journeyed to Churchill, Manitoba and saw two polar bears roaming freely in their natural habitat. Yes they were very far away and our pictures aren't perfect but we saw them and have pictures of them. Wow!! We also saw a wonderful Snowy Owl and got pretty fair pictures of him. We visited the Human Rights Museum in Winnipeg on the way home. The building and especially what was represented there was wonderful!