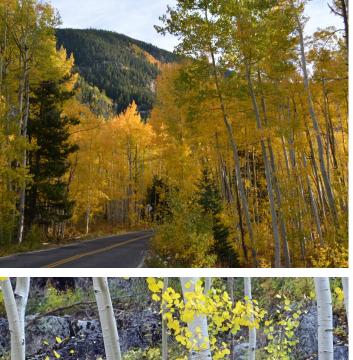

Maroon Bells and Polar Bears Fall 2015

Late September, 2015 Linda and I drove through the Rocky Mt. NP. Then we drove across Independence Pass on our way to the Maroon Bells. We visited the Bells in the early evening, early morning and afternoon. The colors continually changed and sunset was very beautiful and colorful. We drove home and stopped at the Royal Gorge.