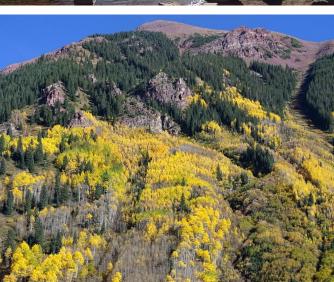

Maroon Bells and Polar Bears Fall 2015

Late September, 2015 Linda and I drove through the Rocky Mt. NP. Then we drove across Independence Pass on our way to the Maroon Bells. We visited the Bells in the early evening, early morning and afternoon. The colors continually changed and sunset was very beautiful and colorful. We drove home and stopped at the Royal Gorge.