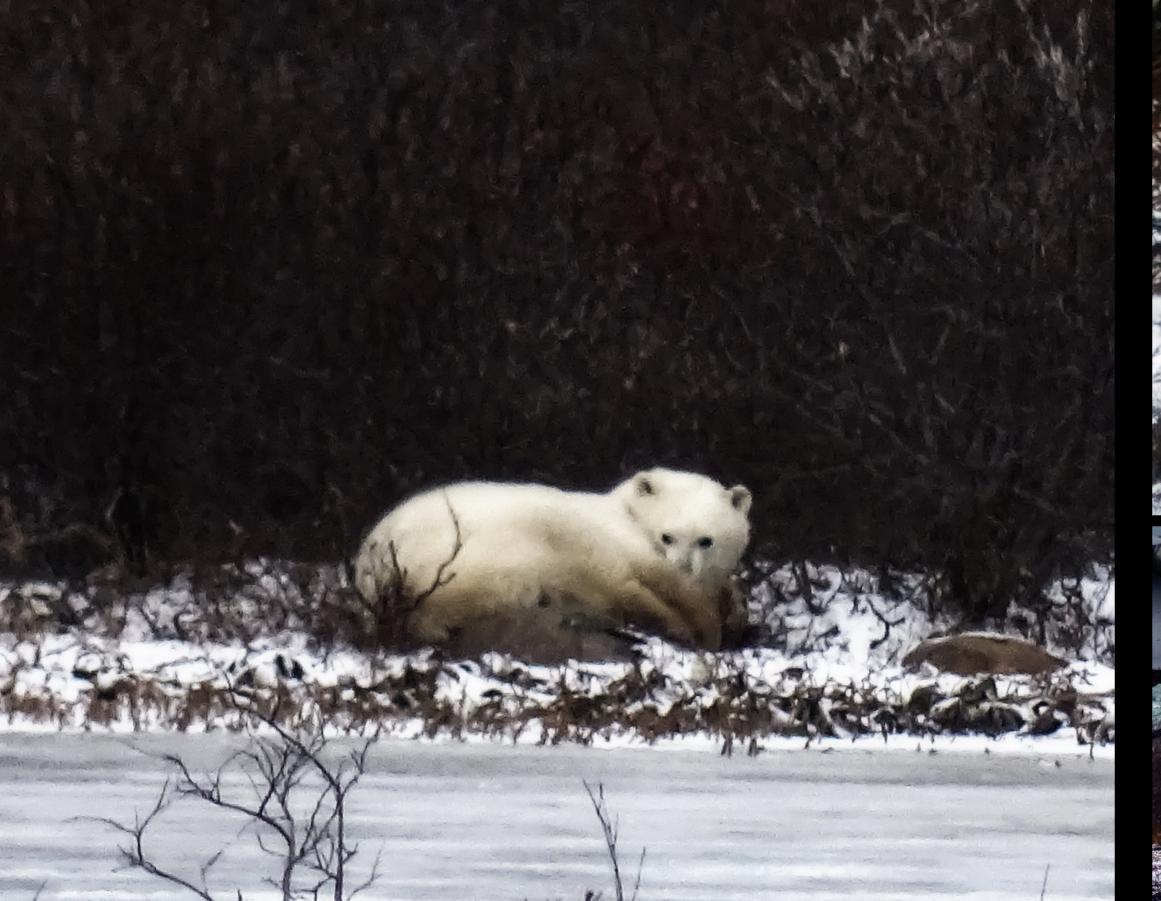

October 16, 2015 Gigi, Linda and I journeyed to Churchill, Manitoba and saw two polar bears roaming freely in their natural habitat. Yes they were very far away and our pictures aren't perfect but we saw them and have pictures of them. Wow!! We also saw a wonderful Snowy Owl and got pretty fair pictures of him. We visited the Human Rights Museum in Winnipeg on the way home. The building and especially what was represented there was wonderful!