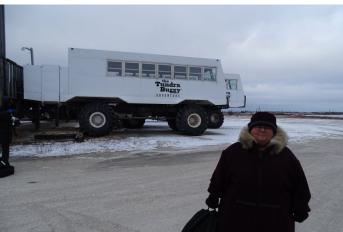

October 16, 2015 Gigi, Linda and I journeyed to Churchill, Manitoba and saw two polar bears roaming freely in their natural habitat. Yes they were very far away and our pictures aren't perfect but we saw them and have pictures of them. Wow!! We also saw a wonderful Snowy Owl and got pretty fair pictures of him. We visited the Human Rights Museum in Winnipeg on the way home. The building and especially what was represented there was wonderful!