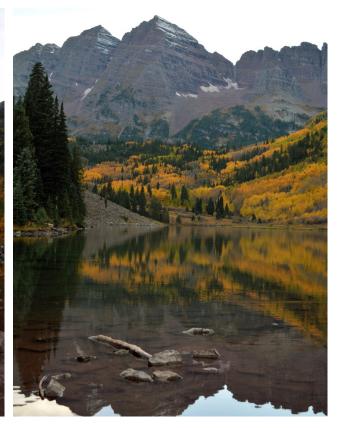

Maroon Bells and Polar Bears Fall 2015

Late September, 2015 Linda and I drove through the Rocky Mt. NP. Then we drove across Independence Pass on our way to the Maroon Bells. We visited the Bells in the early evening, early morning and afternoon. The colors continually changed and sunset was very beautiful and colorful. We drove home and stopped at the Royal Gorge.