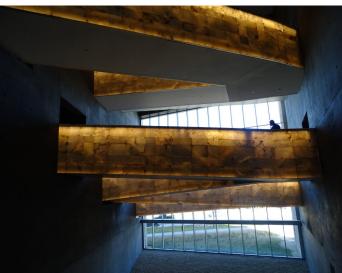

October 16, 2015 Gigi, Linda and I journeyed to Churchill, Manitoba and saw two polar bears roaming freely in their natural habitat. Yes they were very far away and our pictures aren't perfect but we saw them and have pictures of them. Wow!! We also saw a wonderful Snowy Owl and got pretty fair pictures of him. We visited the Human Rights Museum in Winnipeg on the way home. The building and especially what was represented there was wonderful!