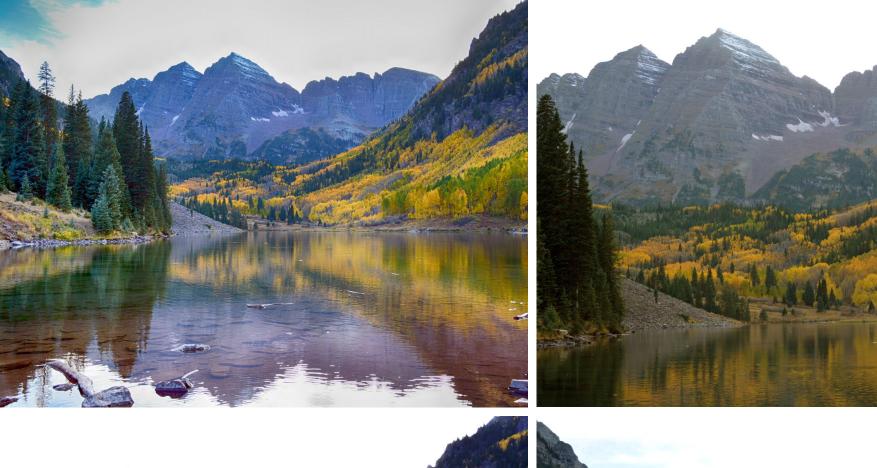

Maroon Bells and Polar Bears Fall 2015

Late September, 2015 Linda and I drove through the Rocky Mt. NP. Then we drove across Independence Pass on our way to the Maroon Bells. We visited the Bells in the early evening, early morning and afternoon. The colors continually changed and sunset was very beautiful and colorful. We drove home and stopped at the Royal Gorge.