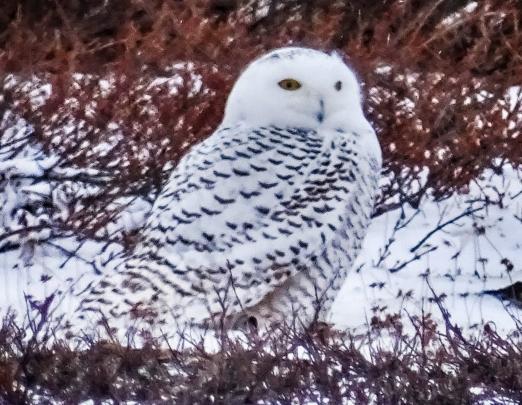

October 16, 2015 Gigi, Linda and I journeyed to Churchill, Manitoba and saw two polar bears roaming freely in their natural habitat. Yes they were very far away and our pictures aren't perfect but we saw them and have pictures of them. Wow!! We also saw a wonderful Snowy Owl and got pretty fair pictures of him. We visited the Human Rights Museum in Winnipeg on the way home. The building and especially what was represented there was wonderful!