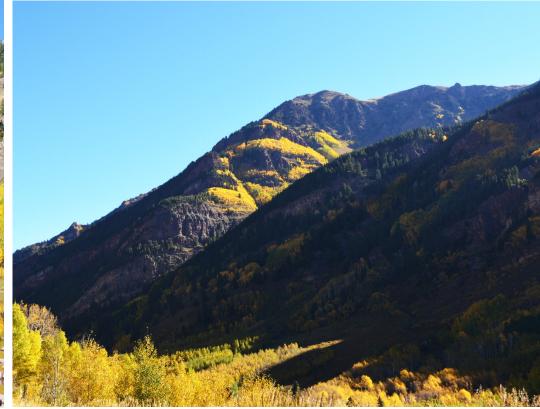

Maroon Bells and Polar Bears Fall 2015

Late September, 2015 Linda and I drove through the Rocky Mt. NP. Then we drove across Independence Pass on our way to the Maroon Bells. We visited the Bells in the early evening, early morning and afternoon. The colors continually changed and sunset was very beautiful and colorful. We drove home and stopped at the Royal Gorge.