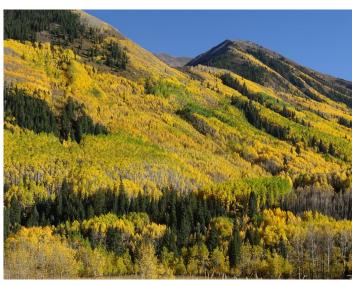

Maroon Bells and Polar Bears Fall 2015

Late September, 2015 Linda and I drove through the Rocky Mt. NP. Then we drove across Independence Pass on our way to the Maroon Bells. We visited the Bells in the early evening, early morning and afternoon. The colors continually changed and sunset was very beautiful and colorful. We drove home and stopped at the Royal Gorge.