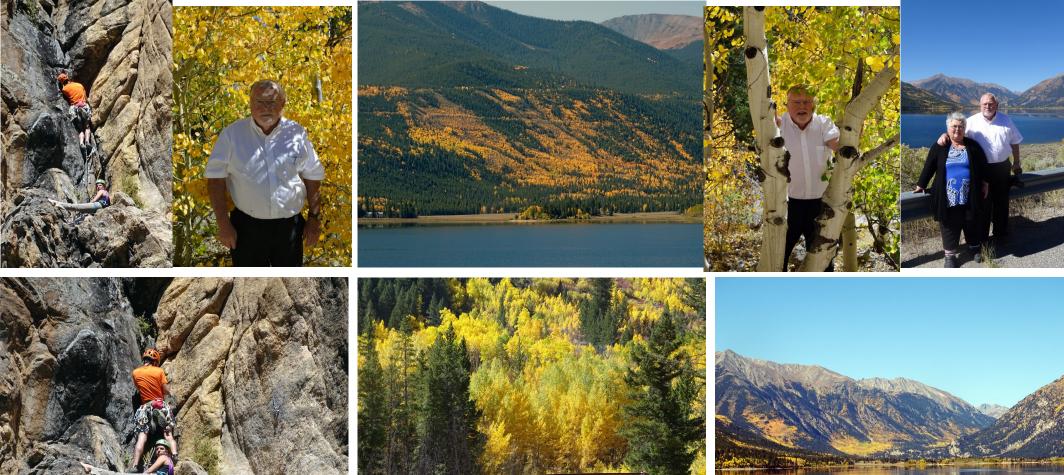

Maroon Bells and Polar Bears Fall 2015

Late September, 2015 Linda and I drove through the Rocky Mt. NP. Then we drove across Independence Pass on our way to the Maroon Bells. We visited the Bells in the early evening, early morning and afternoon. The colors continually changed and sunset was very beautiful and colorful. We drove home and stopped at the Royal Gorge.