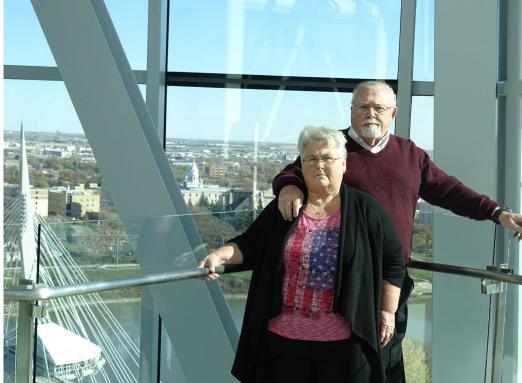

October 16, 2015 Gigi, Linda and I journeyed to Churchill, Manitoba and saw two polar bears roaming freely in their natural habitat. Yes they were very far away and our pictures aren't perfect but we saw them and have pictures of them. Wow!! We also saw a wonderful Snowy Owl and got pretty fair pictures of him. We visited the Human Rights Museum in Winnipeg on the way home. The building and especially what was represented there was wonderful!