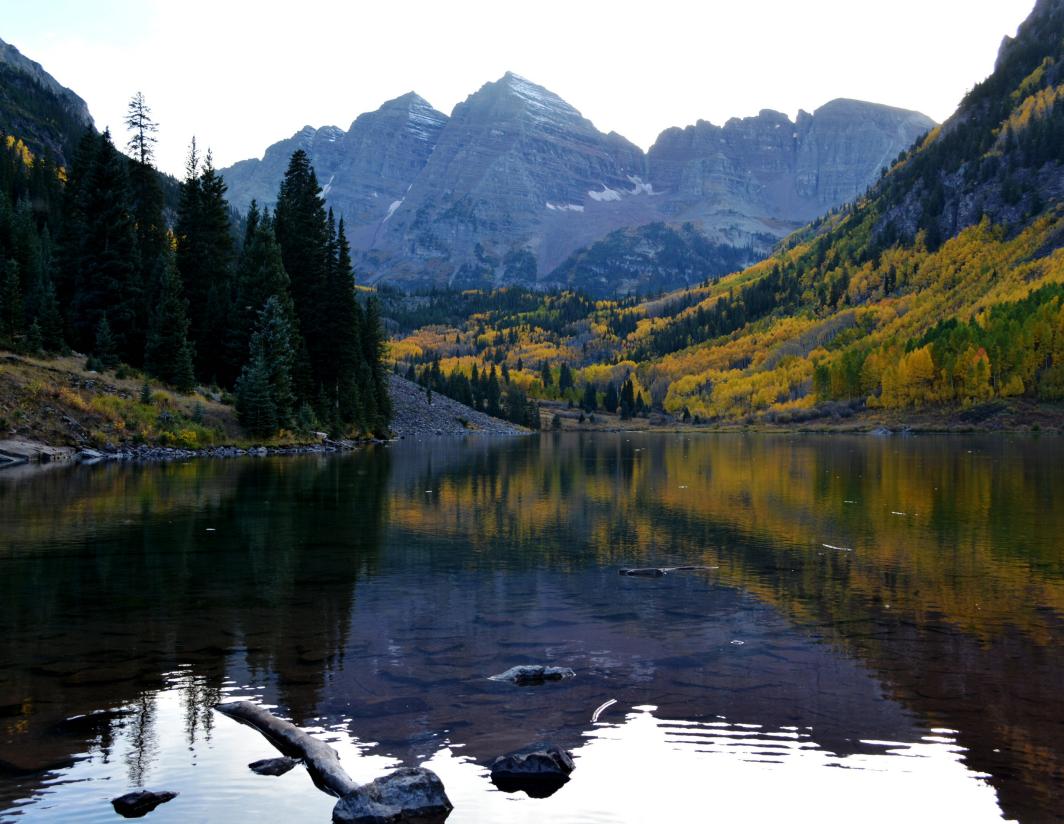

Maroon Bells and Polar Bears Fall 2015

Late September, 2015 Linda and I drove through the Rocky Mt. NP. Then we drove across Independence Pass on our way to the Maroon Bells. We visited the Bells in the early evening, early morning and afternoon. The colors continually changed and sunset was very beautiful and colorful. We drove home and stopped at the Royal Gorge.