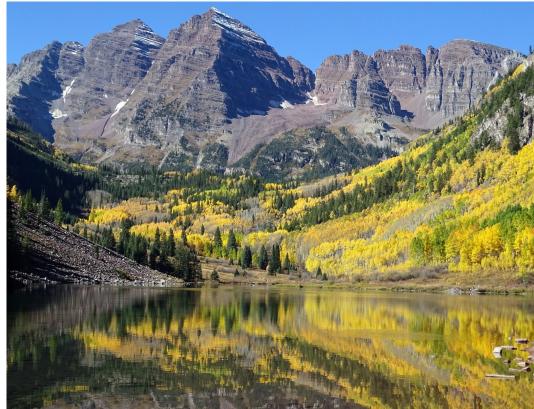

Maroon Bells and Polar Bears Fall 2015

Late September, 2015 Linda and I drove through the Rocky Mt. NP. Then we drove across Independence Pass on our way to the Maroon Bells. We visited the Bells in the early evening, early morning and afternoon. The colors continually changed and sunset was very beautiful and colorful. We drove home and stopped at the Royal Gorge.