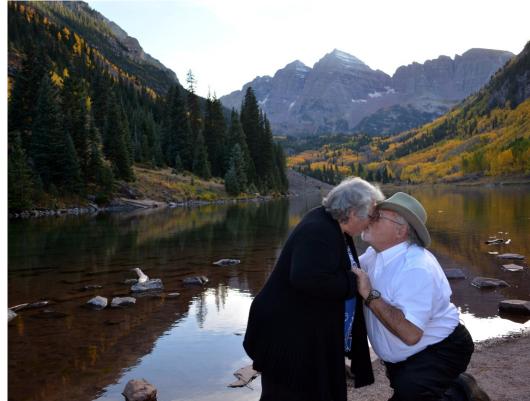

Maroon Bells and Polar Bears Fall 2015

Late September, 2015 Linda and I drove through the Rocky Mt. NP. Then we drove across Independence Pass on our way to the Maroon Bells. We visited the Bells in the early evening, early morning and afternoon. The colors continually changed and sunset was very beautiful and colorful. We drove home and stopped at the Royal Gorge.