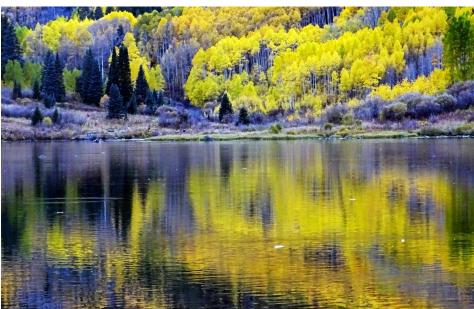

Maroon Bells and Polar Bears Fall 2015

Late September, 2015 Linda and I drove through the Rocky Mt. NP. Then we drove across Independence Pass on our way to the Maroon Bells. We visited the Bells in the early evening, early morning and afternoon. The colors continually changed and sunset was very beautiful and colorful. We drove home and stopped at the Royal Gorge.