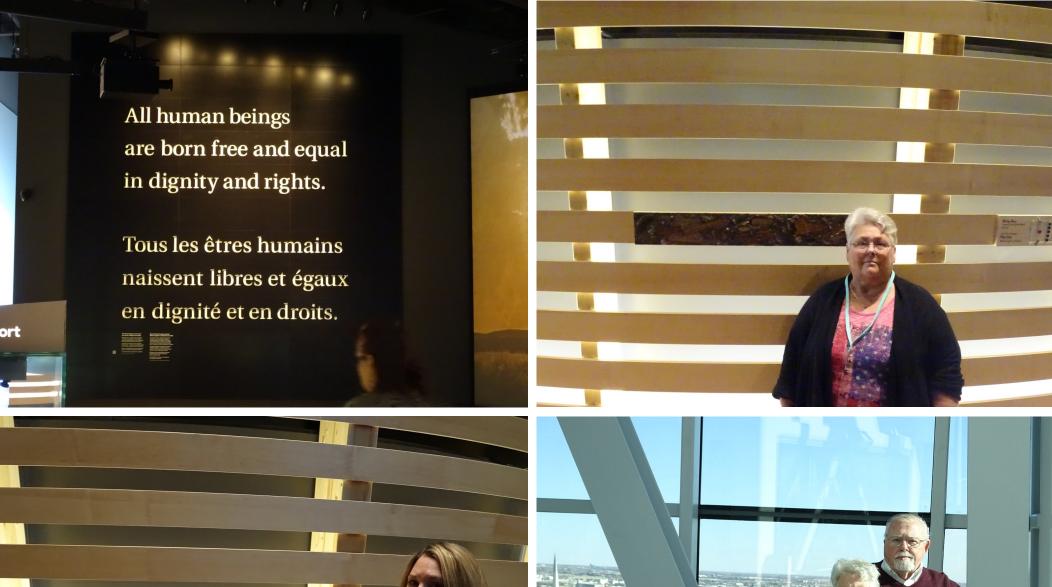

October 16, 2015 Gigi, Linda and I journeyed to Churchill, Manitoba and saw two polar bears roaming freely in their natural habitat. Yes they were very far away and our pictures aren't perfect but we saw them and have pictures of them. Wow!! We also saw a wonderful Snowy Owl and got pretty fair pictures of him. We visited the Human Rights Museum in Winnipeg on the way home. The building and especially what was represented there was wonderful!