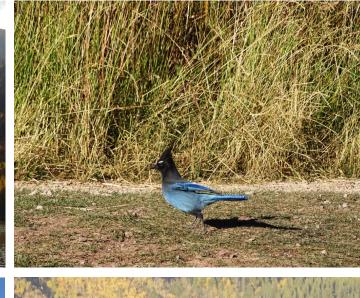

Maroon Bells and Polar Bears Fall 2015

Late September, 2015 Linda and I drove through the Rocky Mt. NP. Then we drove across Independence Pass on our way to the Maroon Bells. We visited the Bells in the early evening, early morning and afternoon. The colors continually changed and sunset was very beautiful and colorful. We drove home and stopped at the Royal Gorge.