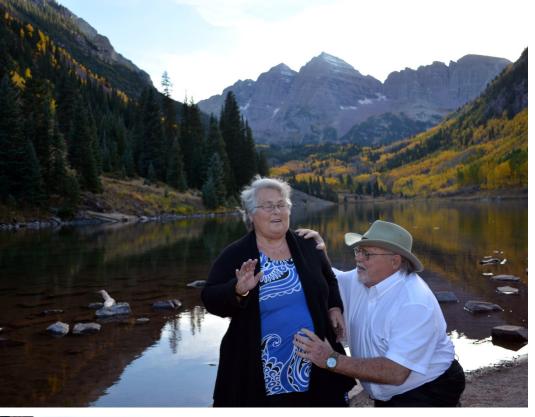

Maroon Bells and Polar Bears Fall 2015

Late September, 2015 Linda and I drove through the Rocky Mt. NP. Then we drove across Independence Pass on our way to the Maroon Bells. We visited the Bells in the early evening, early morning and afternoon. The colors continually changed and sunset was very beautiful and colorful. We drove home and stopped at the Royal Gorge.