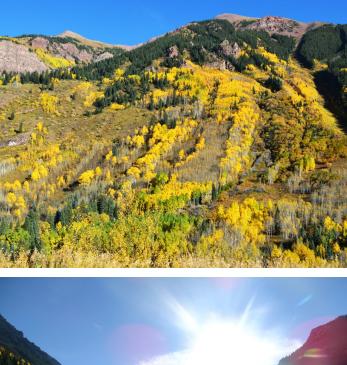

Maroon Bells and Polar Bears Fall 2015

Late September, 2015 Linda and I drove through the Rocky Mt. NP. Then we drove across Independence Pass on our way to the Maroon Bells. We visited the Bells in the early evening, early morning and afternoon. The colors continually changed and sunset was very beautiful and colorful. We drove home and stopped at the Royal Gorge.