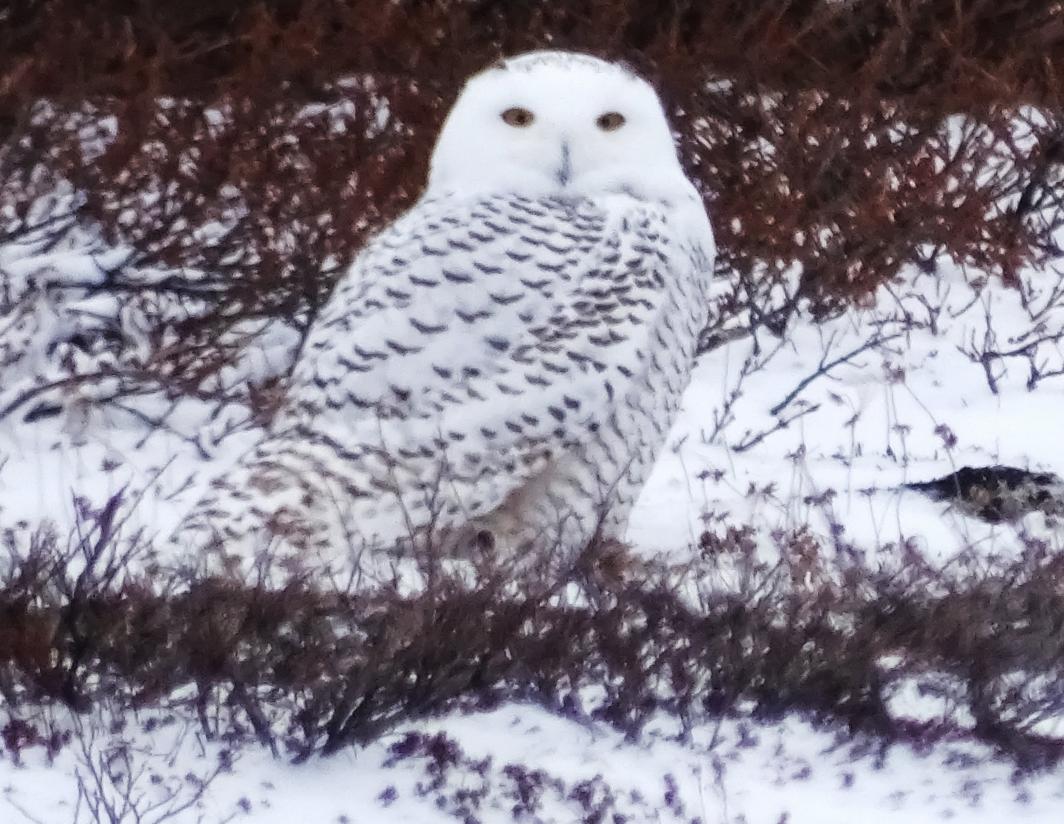

October 16, 2015 Gigi, Linda and I journeyed to Churchill, Manitoba and saw two polar bears roaming freely in their natural habitat. Yes they were very far away and our pictures aren't perfect but we saw them and have pictures of them. Wow!! We also saw a wonderful Snowy Owl and got pretty fair pictures of him. We visited the Human Rights Museum in Winnipeg on the way home. The building and especially what was represented there was wonderful!