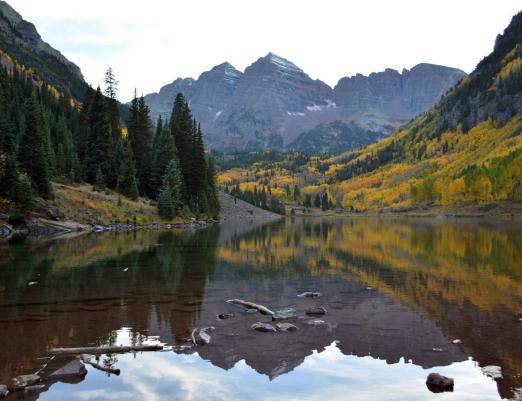

Maroon Bells and Polar Bears Fall 2015

Late September, 2015 Linda and I drove through the Rocky Mt. NP. Then we drove across Independence Pass on our way to the Maroon Bells. We visited the Bells in the early evening, early morning and afternoon. The colors continually changed and sunset was very beautiful and colorful. We drove home and stopped at the Royal Gorge.