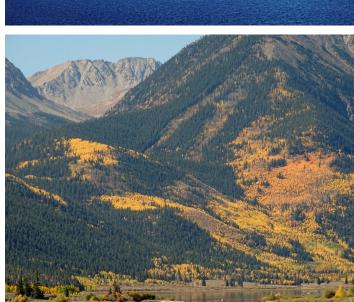

Maroon Bells and Polar Bears Fall 2015

Late September, 2015 Linda and I drove through the Rocky Mt. NP. Then we drove across Independence Pass on our way to the Maroon Bells. We visited the Bells in the early evening, early morning and afternoon. The colors continually changed and sunset was very beautiful and colorful. We drove home and stopped at the Royal Gorge.