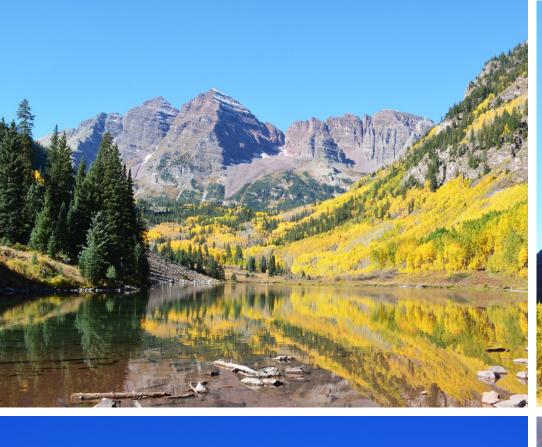

Maroon Bells and Polar Bears Fall 2015

Late September, 2015 Linda and I drove through the Rocky Mt. NP. Then we drove across Independence Pass on our way to the Maroon Bells. We visited the Bells in the early evening, early morning and afternoon. The colors continually changed and sunset was very beautiful and colorful. We drove home and stopped at the Royal Gorge.