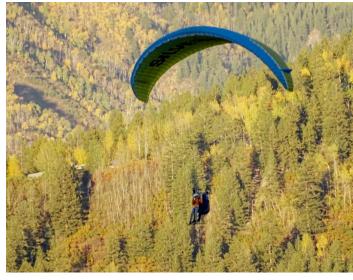

Maroon Bells and Polar Bears Fall 2015

Late September, 2015 Linda and I drove through the Rocky Mt. NP. Then we drove across Independence Pass on our way to the Maroon Bells. We visited the Bells in the early evening, early morning and afternoon. The colors continually changed and sunset was very beautiful and colorful. We drove home and stopped at the Royal Gorge.