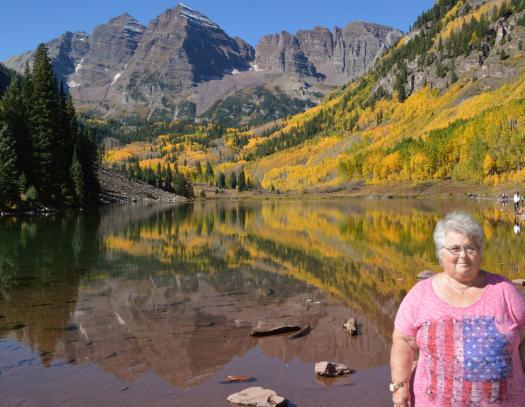

Maroon Bells and Polar Bears Fall 2015

Late September, 2015 Linda and I drove through the Rocky Mt. NP. Then we drove across Independence Pass on our way to the Maroon Bells. We visited the Bells in the early evening, early morning and afternoon. The colors continually changed and sunset was very beautiful and colorful. We drove home and stopped at the Royal Gorge.