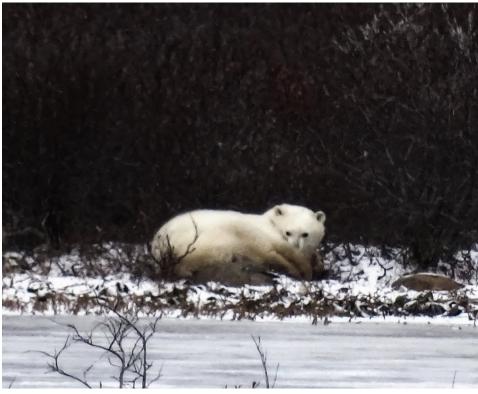

October 16, 2015 Gigi, Linda and I journeyed to Churchill, Manitoba and saw two polar bears roaming freely in their natural habitat. Yes they were very far away and our pictures aren't perfect but we saw them and have pictures of them. Wow!! We also saw a wonderful Snowy Owl and got pretty fair pictures of him. We visited the Human Rights Museum in Winnipeg on the way home. The building and especially what was represented there was wonderful!