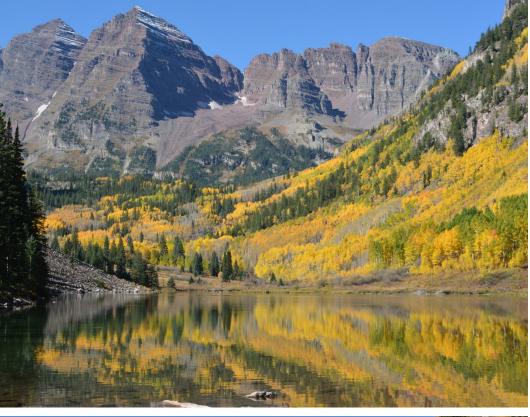

Maroon Bells and Polar Bears Fall 2015

Late September, 2015 Linda and I drove through the Rocky Mt. NP. Then we drove across Independence Pass on our way to the Maroon Bells. We visited the Bells in the early evening, early morning and afternoon. The colors continually changed and sunset was very beautiful and colorful. We drove home and stopped at the Royal Gorge.