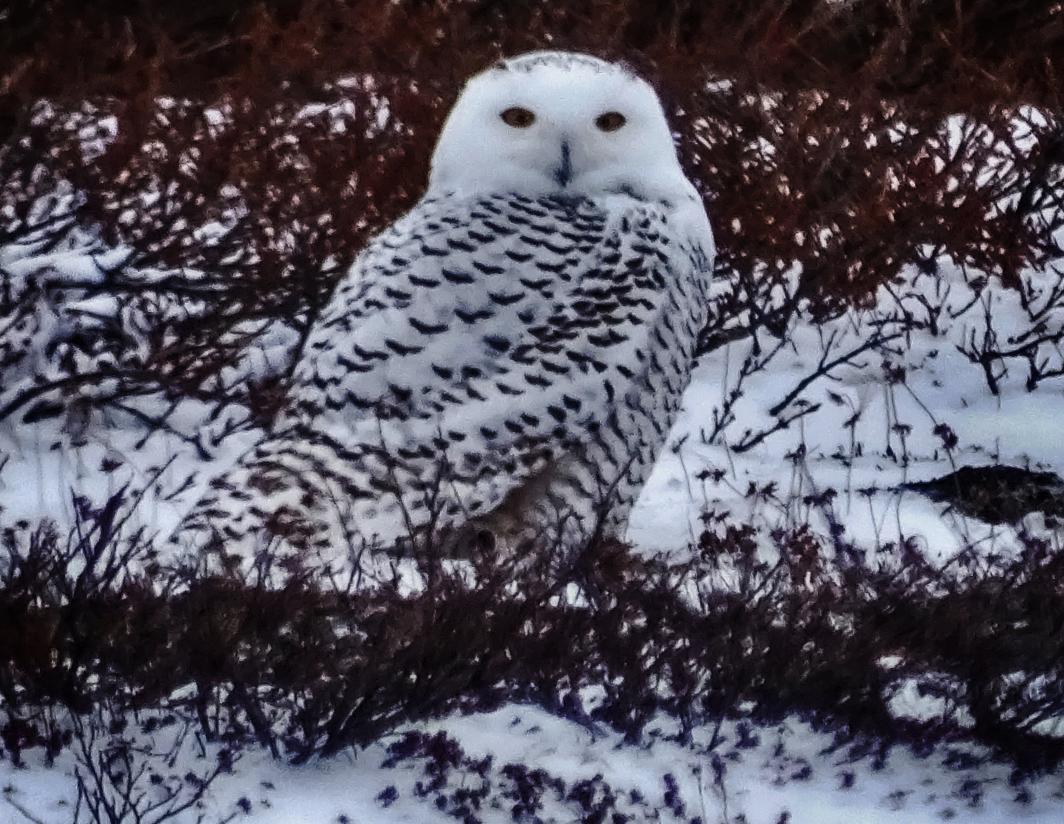

October 16, 2015 Gigi, Linda and I journeyed to Churchill, Manitoba and saw two polar bears roaming freely in their natural habitat. Yes they were very far away and our pictures aren't perfect but we saw them and have pictures of them. Wow!! We also saw a wonderful Snowy Owl and got pretty fair pictures of him. We visited the Human Rights Museum in Winnipeg on the way home. The building and especially what was represented there was wonderful!