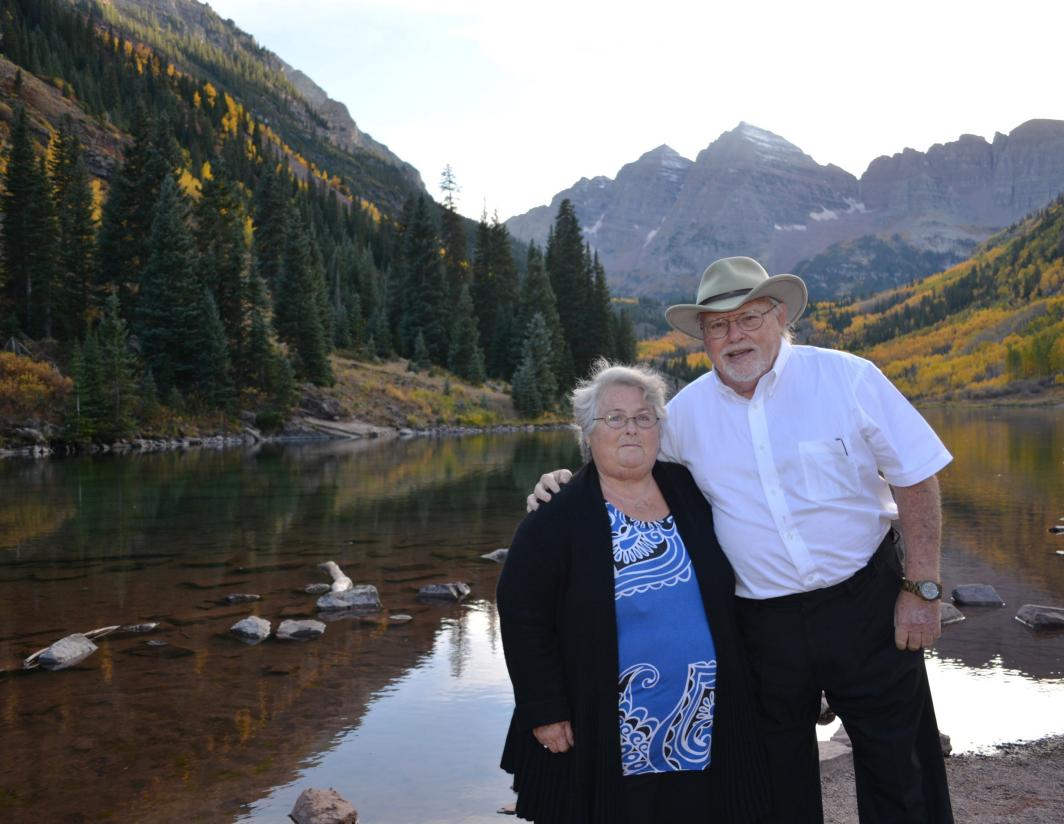

Maroon Bells and Polar Bears Fall 2015

Late September, 2015 Linda and I drove through the Rocky Mt. NP. Then we drove across Independence Pass on our way to the Maroon Bells. We visited the Bells in the early evening, early morning and afternoon. The colors continually changed and sunset was very beautiful and colorful. We drove home and stopped at the Royal Gorge.