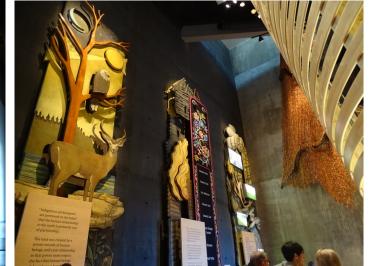

October 16, 2015 Gigi, Linda and I journeyed to Churchill, Manitoba and saw two polar bears roaming freely in their natural habitat. Yes they were very far away and our pictures aren't perfect but we saw them and have pictures of them. Wow!! We also saw a wonderful Snowy Owl and got pretty fair pictures of him. We visited the Human Rights Museum in Winnipeg on the way home. The building and especially what was represented there was wonderful!