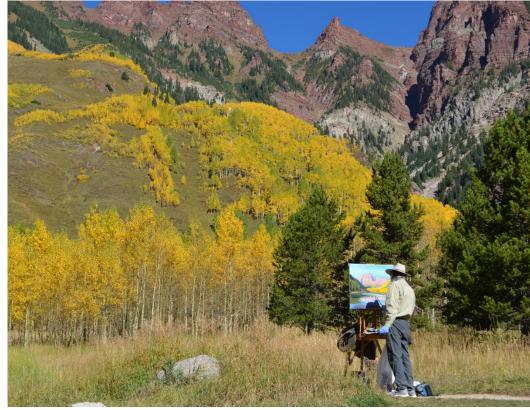

Maroon Bells and Polar Bears Fall 2015

Late September, 2015 Linda and I drove through the Rocky Mt. NP. Then we drove across Independence Pass on our way to the Maroon Bells. We visited the Bells in the early evening, early morning and afternoon. The colors continually changed and sunset was very beautiful and colorful. We drove home and stopped at the Royal Gorge.