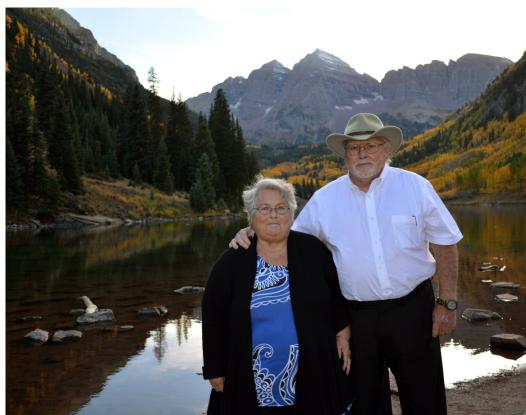

Maroon Bells and Polar Bears Fall 2015

Late September, 2015 Linda and I drove through the Rocky Mt. NP. Then we drove across Independence Pass on our way to the Maroon Bells. We visited the Bells in the early evening, early morning and afternoon. The colors continually changed and sunset was very beautiful and colorful. We drove home and stopped at the Royal Gorge.