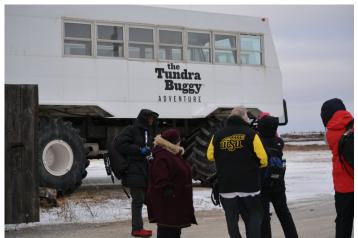

October 16, 2015 Gigi, Linda and I journeyed to Churchill, Manitoba and saw two polar bears roaming freely in their natural habitat. Yes they were very far away and our pictures aren't perfect but we saw them and have pictures of them. Wow!! We also saw a wonderful Snowy Owl and got pretty fair pictures of him. We visited the Human Rights Museum in Winnipeg on the way home. The building and especially what was represented there was wonderful!