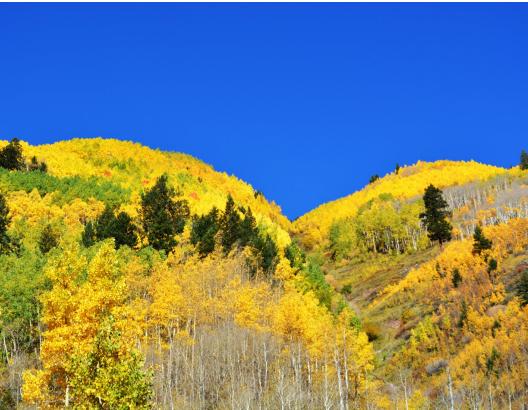

Maroon Bells and Polar Bears Fall 2015

Late September, 2015 Linda and I drove through the Rocky Mt. NP. Then we drove across Independence Pass on our way to the Maroon Bells. We visited the Bells in the early evening, early morning and afternoon. The colors continually changed and sunset was very beautiful and colorful. We drove home and stopped at the Royal Gorge.