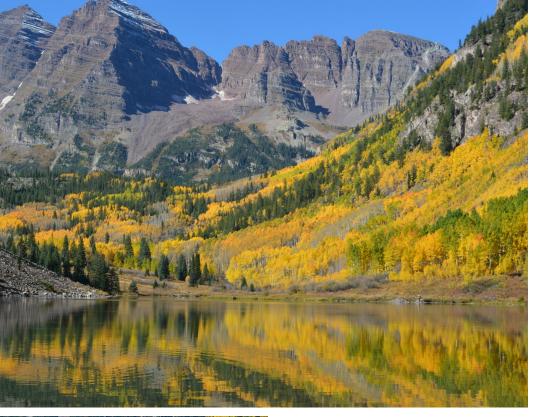

Maroon Bells and Polar Bears Fall 2015

Late September, 2015 Linda and I drove through the Rocky Mt. NP. Then we drove across Independence Pass on our way to the Maroon Bells. We visited the Bells in the early evening, early morning and afternoon. The colors continually changed and sunset was very beautiful and colorful. We drove home and stopped at the Royal Gorge.