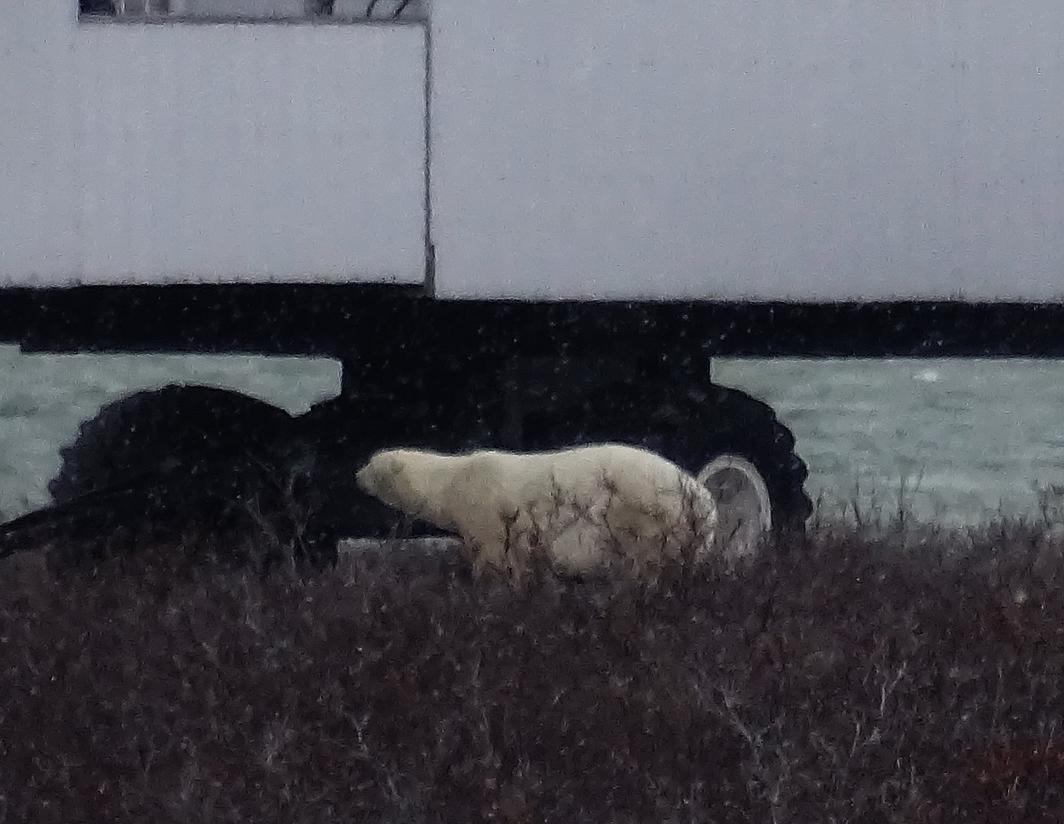

October 16, 2015 Gigi, Linda and I journeyed to Churchill, Manitoba and saw two polar bears roaming freely in their natural habitat. Yes they were very far away and our pictures aren't perfect but we saw them and have pictures of them. Wow!! We also saw a wonderful Snowy Owl and got pretty fair pictures of him. We visited the Human Rights Museum in Winnipeg on the way home. The building and especially what was represented there was wonderful!