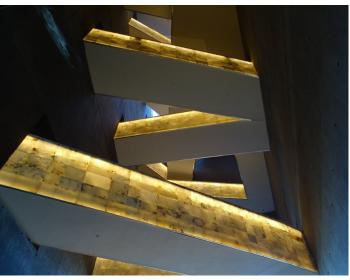

October 16, 2015 Gigi, Linda and I journeyed to Churchill, Manitoba and saw two polar bears roaming freely in their natural habitat. Yes they were very far away and our pictures aren't perfect but we saw them and have pictures of them. Wow!! We also saw a wonderful Snowy Owl and got pretty fair pictures of him. We visited the Human Rights Museum in Winnipeg on the way home. The building and especially what was represented there was wonderful!