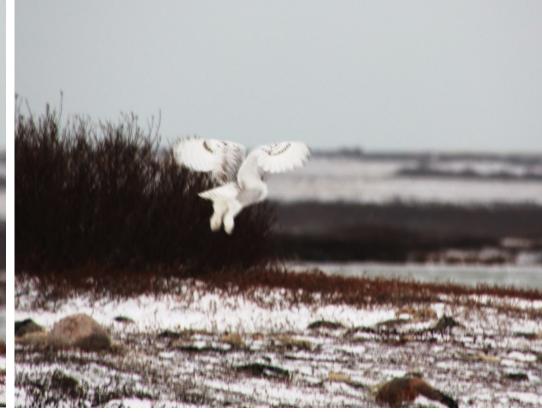

October 16, 2015 Gigi, Linda and I journeyed to Churchill, Manitoba and saw two polar bears roaming freely in their natural habitat. Yes they were very far away and our pictures aren't perfect but we saw them and have pictures of them. Wow!! We also saw a wonderful Snowy Owl and got pretty fair pictures of him. We visited the Human Rights Museum in Winnipeg on the way home. The building and especially what was represented there was wonderful!