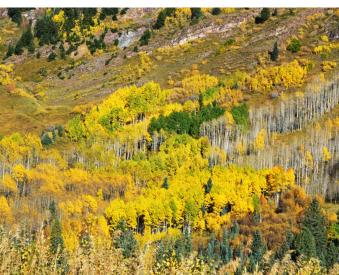

Maroon Bells and Polar Bears Fall 2015

Late September, 2015 Linda and I drove through the Rocky Mt. NP. Then we drove across Independence Pass on our way to the Maroon Bells. We visited the Bells in the early evening, early morning and afternoon. The colors continually changed and sunset was very beautiful and colorful. We drove home and stopped at the Royal Gorge.