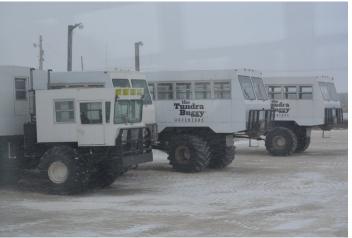

October 16, 2015 Gigi, Linda and I journeyed to Churchill, Manitoba and saw two polar bears roaming freely in their natural habitat. Yes they were very far away and our pictures aren't perfect but we saw them and have pictures of them. Wow!! We also saw a wonderful Snowy Owl and got pretty fair pictures of him. We visited the Human Rights Museum in Winnipeg on the way home. The building and especially what was represented there was wonderful!