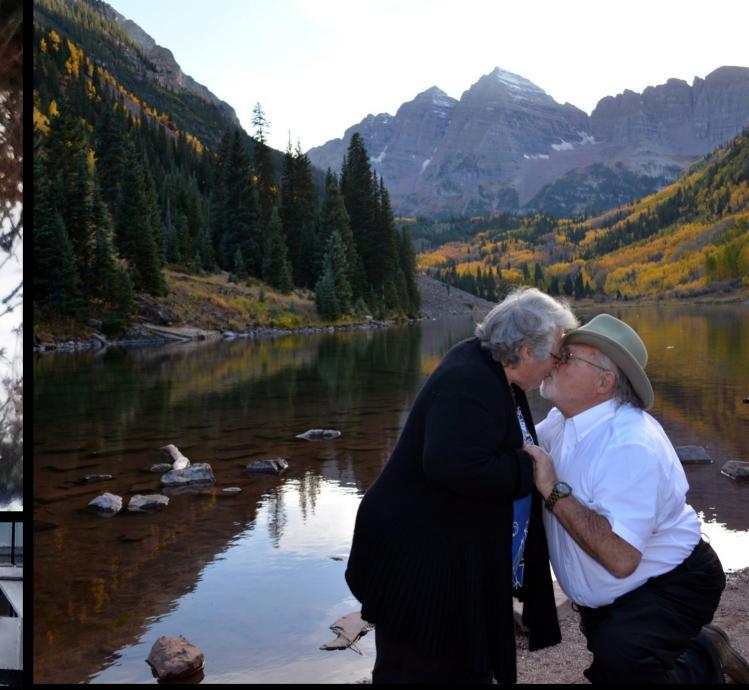

Maroon Bells and Polar Bears Fall 2015

Late September, 2015 Linda and I drove through the Rocky Mt. NP. Then we drove across Independence Pass on our way to the Maroon Bells. We visited the Bells in the early evening, early morning and afternoon. The colors continually changed and sunset was very beautiful and colorful. We drove home and stopped at the Royal Gorge.