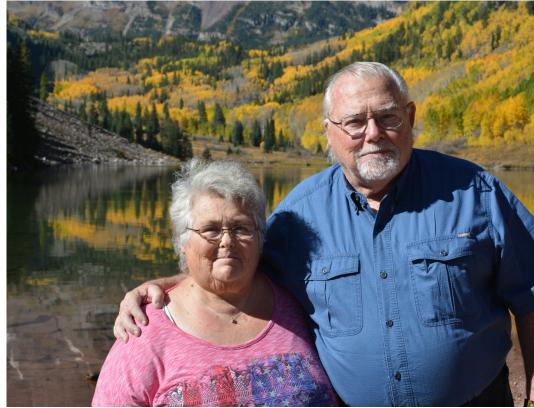

Maroon Bells and Polar Bears Fall 2015

Late September, 2015 Linda and I drove through the Rocky Mt. NP. Then we drove across Independence Pass on our way to the Maroon Bells. We visited the Bells in the early evening, early morning and afternoon. The colors continually changed and sunset was very beautiful and colorful. We drove home and stopped at the Royal Gorge.