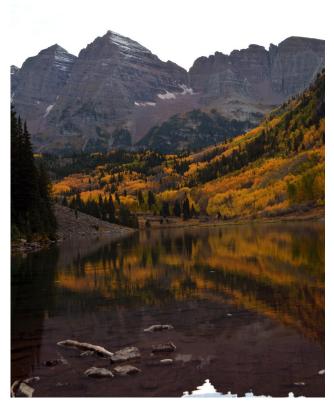

Maroon Bells and Polar Bears Fall 2015

Late September, 2015 Linda and I drove through the Rocky Mt. NP. Then we drove across Independence Pass on our way to the Maroon Bells. We visited the Bells in the early evening, early morning and afternoon. The colors continually changed and sunset was very beautiful and colorful. We drove home and stopped at the Royal Gorge.