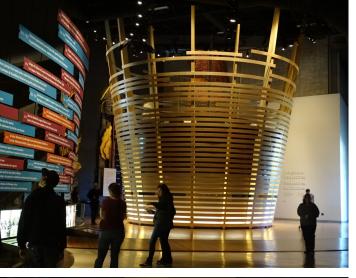

October 16, 2015 Gigi, Linda and I journeyed to Churchill, Manitoba and saw two polar bears roaming freely in their natural habitat. Yes they were very far away and our pictures aren't perfect but we saw them and have pictures of them. Wow!! We also saw a wonderful Snowy Owl and got pretty fair pictures of him. We visited the Human Rights Museum in Winnipeg on the way home. The building and especially what was represented there was wonderful!