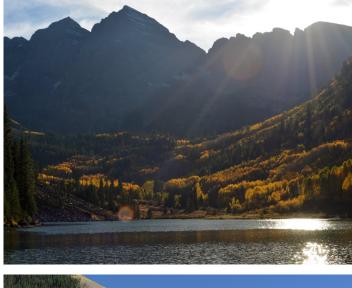

Maroon Bells and Polar Bears Fall 2015

Late September, 2015 Linda and I drove through the Rocky Mt. NP. Then we drove across Independence Pass on our way to the Maroon Bells. We visited the Bells in the early evening, early morning and afternoon. The colors continually changed and sunset was very beautiful and colorful. We drove home and stopped at the Royal Gorge.