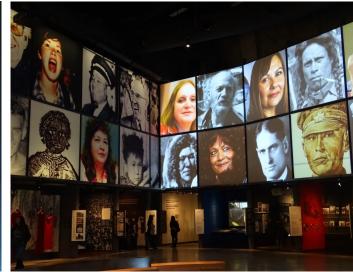

October 16, 2015 Gigi, Linda and I journeyed to Churchill, Manitoba and saw two polar bears roaming freely in their natural habitat. Yes they were very far away and our pictures aren't perfect but we saw them and have pictures of them. Wow!! We also saw a wonderful Snowy Owl and got pretty fair pictures of him. We visited the Human Rights Museum in Winnipeg on the way home. The building and especially what was represented there was wonderful!