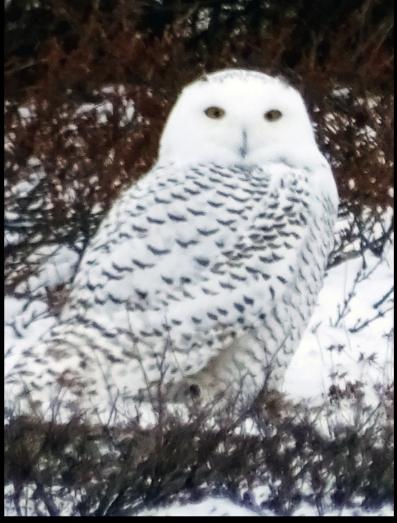

October 16, 2015 Gigi, Linda and I journeyed to Churchill, Manitoba and saw two polar bears roaming freely in their natural habitat. Yes they were very far away and our pictures aren't perfect but we saw them and have pictures of them. Wow!! We also saw a wonderful Snowy Owl and got pretty fair pictures of him. We visited the Human Rights Museum in Winnipeg on the way home. The building and especially what was represented there was wonderful!