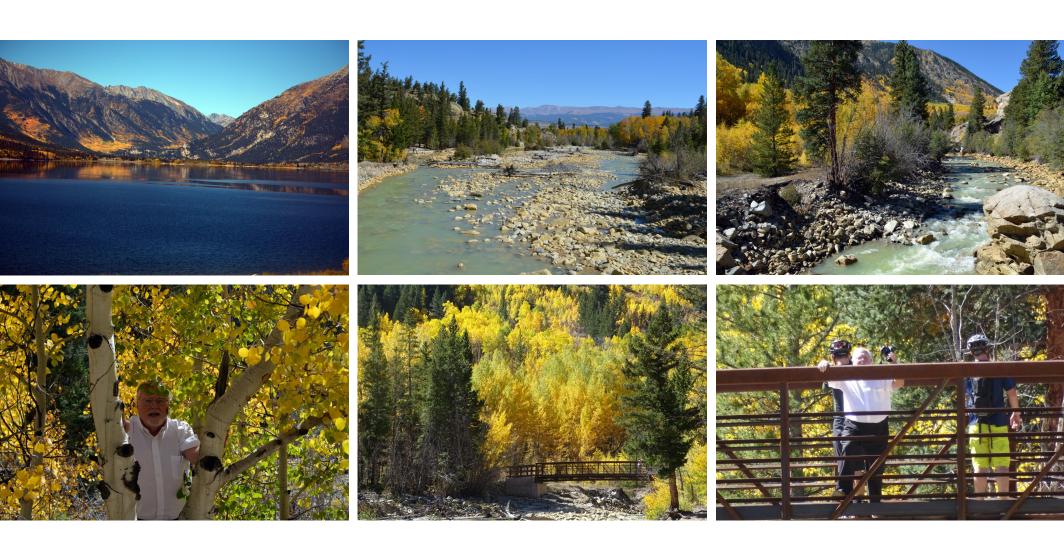

Maroon Bells and Polar Bears Fall 2015

Late September, 2015 Linda and I drove through the Rocky Mt. NP. Then we drove across Independence Pass on our way to the Maroon Bells. We visited the Bells in the early evening, early morning and afternoon. The colors continually changed and sunset was very beautiful and colorful. We drove home and stopped at the Royal Gorge.