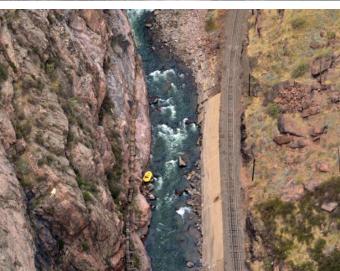

Maroon Bells and Polar Bears Fall 2015

Late September, 2015 Linda and I drove through the Rocky Mt. NP. Then we drove across Independence Pass on our way to the Maroon Bells. We visited the Bells in the early evening, early morning and afternoon. The colors continually changed and sunset was very beautiful and colorful. We drove home and stopped at the Royal Gorge.