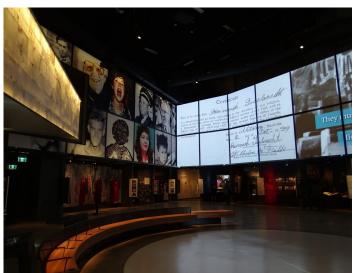

October 16, 2015 Gigi, Linda and I journeyed to Churchill, Manitoba and saw two polar bears roaming freely in their natural habitat. Yes they were very far away and our pictures aren't perfect but we saw them and have pictures of them. Wow!! We also saw a wonderful Snowy Owl and got pretty fair pictures of him. We visited the Human Rights Museum in Winnipeg on the way home. The building and especially what was represented there was wonderful!