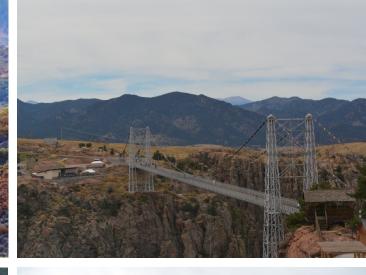

Maroon Bells and Polar Bears Fall 2015

Late September, 2015 Linda and I drove through the Rocky Mt. NP. Then we drove across Independence Pass on our way to the Maroon Bells. We visited the Bells in the early evening, early morning and afternoon. The colors continually changed and sunset was very beautiful and colorful. We drove home and stopped at the Royal Gorge.