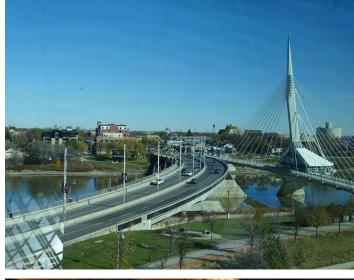

October 16, 2015 Gigi, Linda and I journeyed to Churchill, Manitoba and saw two polar bears roaming freely in their natural habitat. Yes they were very far away and our pictures aren't perfect but we saw them and have pictures of them. Wow!! We also saw a wonderful Snowy Owl and got pretty fair pictures of him. We visited the Human Rights Museum in Winnipeg on the way home. The building and especially what was represented there was wonderful!