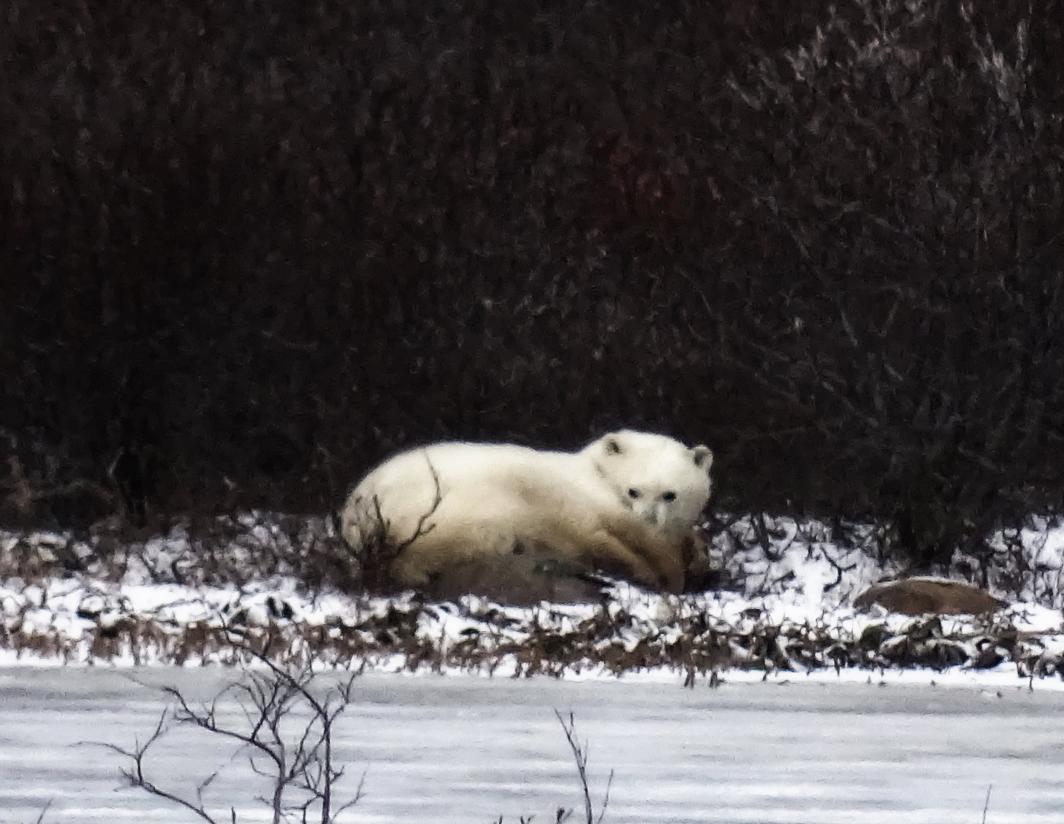

October 16, 2015 Gigi, Linda and I journeyed to Churchill, Manitoba and saw two polar bears roaming freely in their natural habitat. Yes they were very far away and our pictures aren't perfect but we saw them and have pictures of them. Wow!! We also saw a wonderful Snowy Owl and got pretty fair pictures of him. We visited the Human Rights Museum in Winnipeg on the way home. The building and especially what was represented there was wonderful!