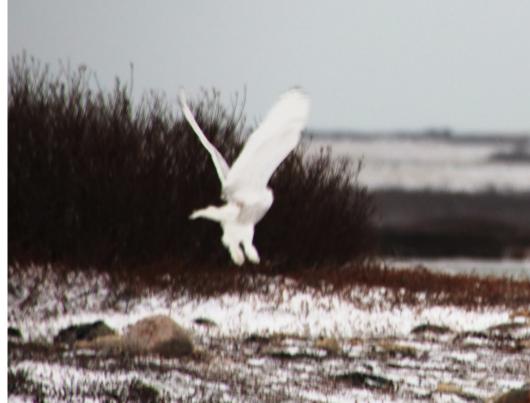

October 16, 2015 Gigi, Linda and I journeyed to Churchill, Manitoba and saw two polar bears roaming freely in their natural habitat. Yes they were very far away and our pictures aren't perfect but we saw them and have pictures of them. Wow!! We also saw a wonderful Snowy Owl and got pretty fair pictures of him. We visited the Human Rights Museum in Winnipeg on the way home. The building and especially what was represented there was wonderful!