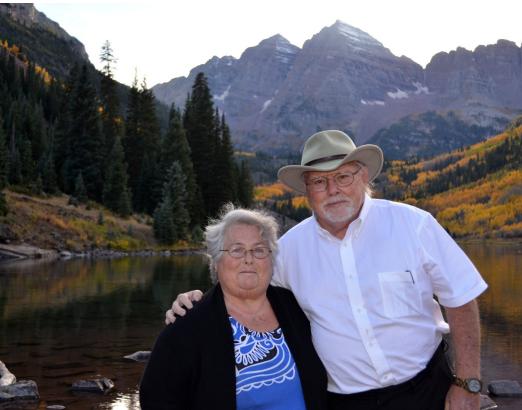

Maroon Bells and Polar Bears Fall 2015

Late September, 2015 Linda and I drove through the Rocky Mt. NP. Then we drove across Independence Pass on our way to the Maroon Bells. We visited the Bells in the early evening, early morning and afternoon. The colors continually changed and sunset was very beautiful and colorful. We drove home and stopped at the Royal Gorge.