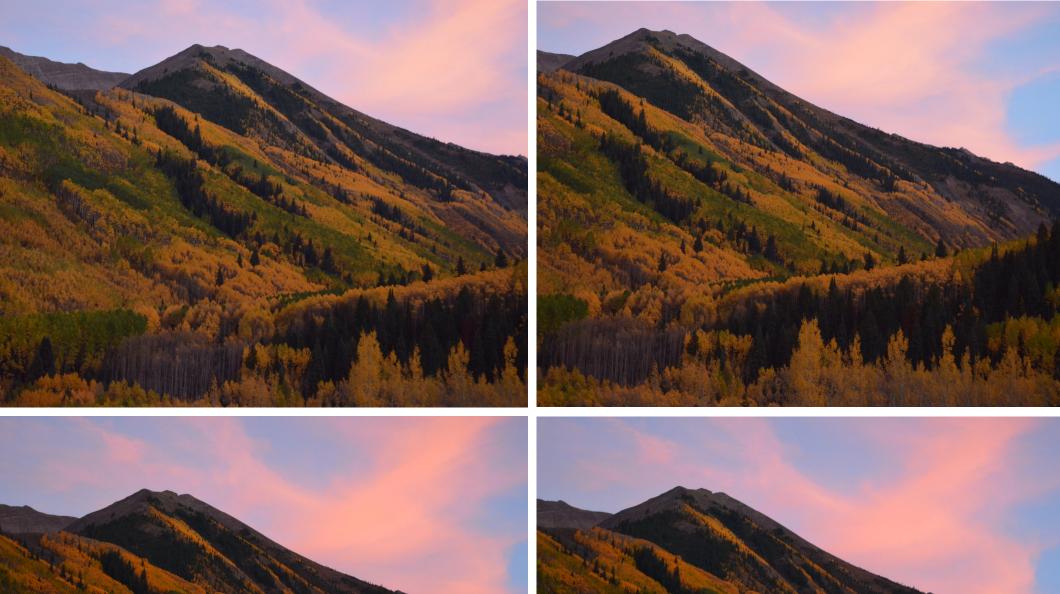

Maroon Bells and Polar Bears Fall 2015

Late September, 2015 Linda and I drove through the Rocky Mt. NP. Then we drove across Independence Pass on our way to the Maroon Bells. We visited the Bells in the early evening, early morning and afternoon. The colors continually changed and sunset was very beautiful and colorful. We drove home and stopped at the Royal Gorge.