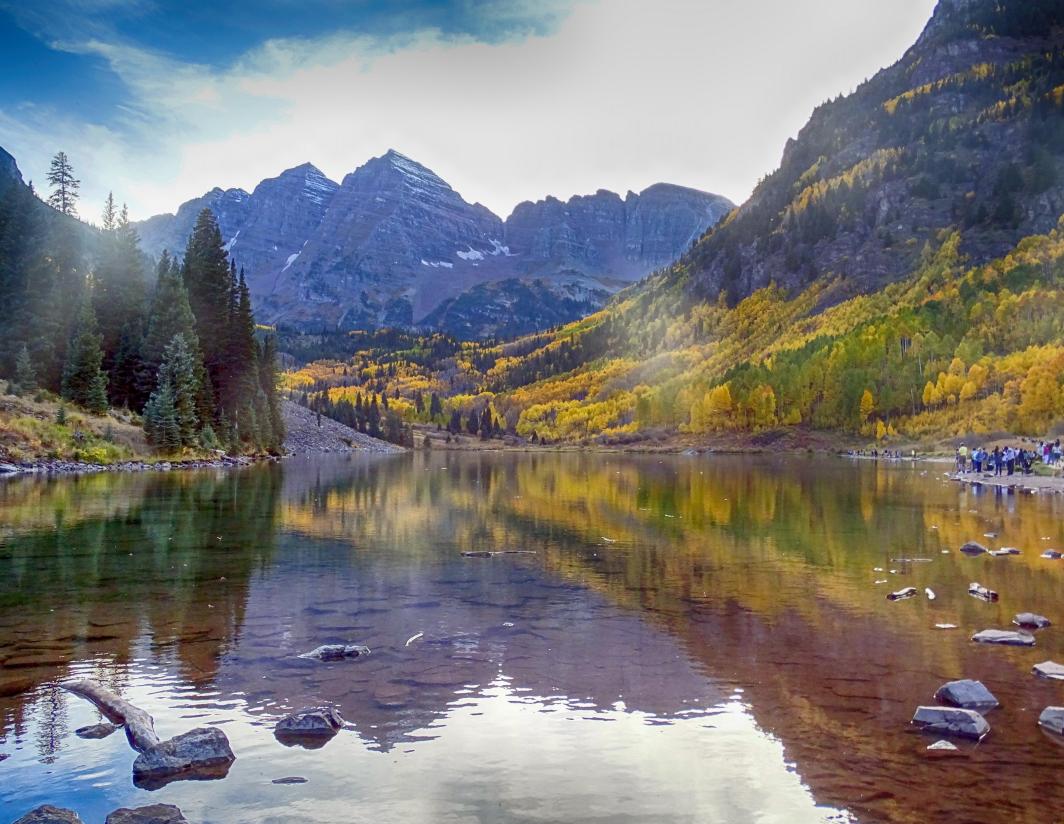

Maroon Bells and Polar Bears Fall 2015

Late September, 2015 Linda and I drove through the Rocky Mt. NP. Then we drove across Independence Pass on our way to the Maroon Bells. We visited the Bells in the early evening, early morning and afternoon. The colors continually changed and sunset was very beautiful and colorful. We drove home and stopped at the Royal Gorge.