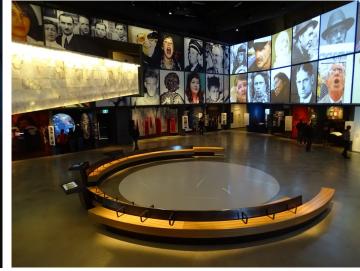

October 16, 2015 Gigi, Linda and I journeyed to Churchill, Manitoba and saw two polar bears roaming freely in their natural habitat. Yes they were very far away and our pictures aren't perfect but we saw them and have pictures of them. Wow!! We also saw a wonderful Snowy Owl and got pretty fair pictures of him. We visited the Human Rights Museum in Winnipeg on the way home. The building and especially what was represented there was wonderful!